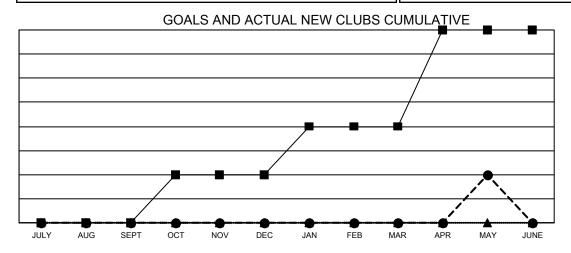

## Multiple District 410

**LOCATION: REP OF SOUTH AFRICA** 

| Clubs                 |               |           |               |  |  |
|-----------------------|---------------|-----------|---------------|--|--|
| RESULTS FOR 2021-2022 |               |           |               |  |  |
| QUARTER               | NEW CLUB GOAL | NEW CLUBS | DROPPED CLUBS |  |  |
| JULY/AUG/SEPT         | 0             | 0         | 4             |  |  |
| OCT/NOV/DEC           | 1             | 0         | 0             |  |  |
| JAN/FEB/MAR           | 1             | 0         | 0             |  |  |
| APR/MAY/JUNE          | 2             | 1         | 0             |  |  |

- CURRENT YEAR GOALS FOR NEW CLUBS

- ■ - CURRENT YEAR ACTUAL NEW CLUBS

▲ - LAST YEAR ACTUAL NEW CLUBS