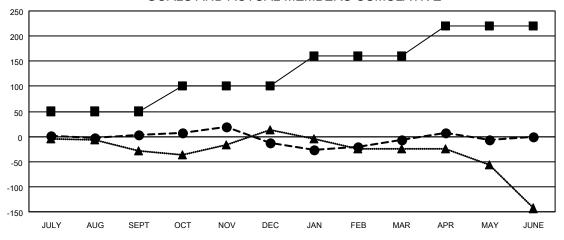

| Members               |                       |                          |    |   |  |  |
|-----------------------|-----------------------|--------------------------|----|---|--|--|
| RESULTS FOR 2021-2022 |                       |                          |    |   |  |  |
| QUARTER               | MEMBER GROWTH<br>GOAL | NET MEMBER GRO<br>ACTUAL |    |   |  |  |
| JULY/AUG/SE           | PT 50                 | 65                       | 50 | , |  |  |
| OCT/NOV/DE            | C 50                  | 86                       | 94 |   |  |  |
| JAN/FEB/MAF           | ₹ 60                  | 75                       | 58 |   |  |  |
| APR/MAY/JUI           | NE 60                 | 73                       | 63 |   |  |  |

## GOALS AND ACTUAL MEMBERS CUMULATIVE

| - | MEMBER | <b>GROWTH</b> | NET | GOAL |
|---|--------|---------------|-----|------|
|   |        |               |     |      |

- MEMBER GROWTH ACTUAL

- LAST YEAR MEMBERSHIP ACTUAL